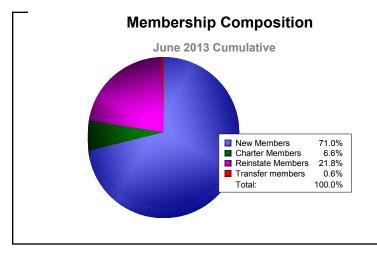

**District 323A1** 

| Year                                                                             | New<br>Clubs | Dropped<br>Clubs | Gain/<br>Loss<br>Clubs | New<br>Members | Charter<br>Members | Reinstate<br>Members | Transfer<br>Members | Total<br>Member<br>Added | Total<br>Members<br>Dropped | Gain/<br>Loss<br>Members |
|----------------------------------------------------------------------------------|--------------|------------------|------------------------|----------------|--------------------|----------------------|---------------------|--------------------------|-----------------------------|--------------------------|
| 2008-2009                                                                        | 8            | -3               | 5                      | 205            | 160                | 11                   | 14                  | 390                      | -645                        | -255                     |
| 2009-2010                                                                        | 4            | -11              | -7                     | 388            | 271                | 10                   | 4                   | 673                      | -469                        | 204                      |
| 2010-2011                                                                        | 2            | -1               | 1                      | 601            | 41                 | 21                   | 11                  | 674                      | -421                        | 253                      |
| 2011-2012                                                                        | 0            | -2               | -2                     | 452            | 0                  | 8                    | 3                   | 463                      | -378                        | 85                       |
| 2012-2013                                                                        | 2            | -2               | 0                      | 805            | 75                 | 247                  | 7                   | 1134                     | -495                        | 639                      |
| Average                                                                          | 3            | -4               | -1                     | 490            | 109                | 59                   | 8                   | 667                      | -482                        | 185                      |
| 8<br>6<br>6<br>7<br>7<br>7<br>7<br>7<br>7<br>7<br>7<br>7<br>7<br>7<br>7<br>7     |              |                  |                        |                |                    |                      |                     |                          |                             |                          |
| Members                                                                          |              |                  |                        |                |                    |                      |                     |                          |                             |                          |
| 1200<br>1000<br>800<br>600<br>400<br>200<br>-200<br>-200<br>-400<br>-600<br>-800 | :90<br>-64   | -255             | 673                    | 204            | 674                | 253                  | 463<br>-378         | 85                       | 1346<br>6                   | 39                       |
| -800                                                                             | 2008-2       |                  |                        | -2010          | 2010-2             |                      | 2011-20             |                          | 2012-2013                   |                          |
| Members Added Members Dropped Gain/Loss Members                                  |              |                  |                        |                |                    |                      |                     |                          |                             |                          |